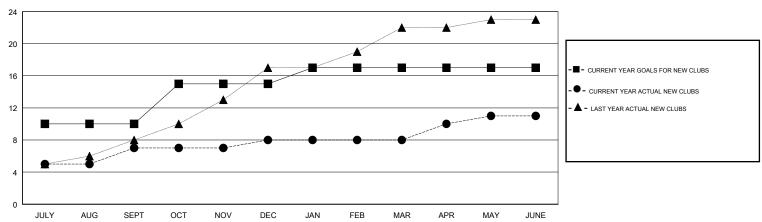

# GOALS AND ACTUAL NEW CLUBS CUMULATIVE

 RESULTS FOR 2018-2019

 QUARTER
 NEW CLUB GOAL
 NEW CLUBS
 DROPPED CLUBS

 JULY/AUG/SEPT
 10
 7
 2

 OCT/NOV/DEC
 5
 1
 11

 JAN/FEB/MAR
 2
 0
 2

 APR/MAY/JUNE
 0
 3
 7

425 272 258 JULY/AUG/SEPT 375 172 490 OCT/NOV/DEC 215 108 94 JAN/FEB/MAR 0 217 581 APR/MAY/JUNE