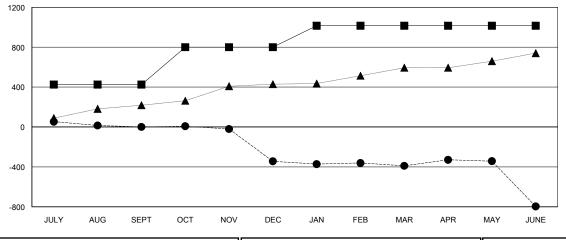

## GOALS AND ACTUAL MEMBERS CUMULATIVE

| -■- MEMBER GROWTH NET GOAL        |   |
|-----------------------------------|---|
| - ● - MEMBER GROWTH ACTUAL        |   |
| - ▲ - LAST YEAR MEMBERSHIP ACTUAL |   |
|                                   |   |
|                                   |   |
|                                   | - |

 RESULTS FOR 2018-2019

 QUARTER
 NEW CLUB GOAL
 NEW CLUBS
 DROPPED CLUBS

 JULY/AUG/SEPT
 10
 7
 2

 OCT/NOV/DEC
 5
 1
 11

 JAN/FEB/MAR
 2
 0
 2

 APR/MAY/JUNE
 0
 3
 7

425 272 258 JULY/AUG/SEPT 375 172 490 OCT/NOV/DEC 215 108 94 JAN/FEB/MAR 0 217 581 APR/MAY/JUNE